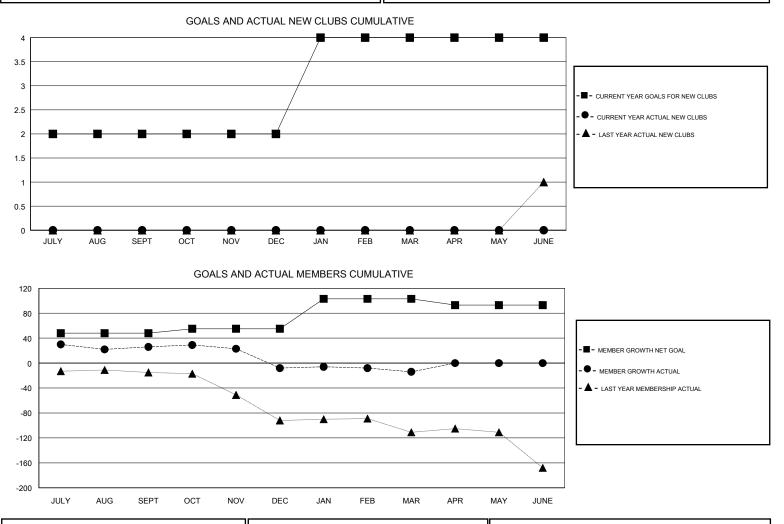

## District 201N5

Results as of: 03/31/2018

| GMT: ANN ELDRIDGE |               |             | LOCATION AUSTRALIA |               |                           |                         | GMT CA                                             |  |  |  |  |  |
|-------------------|---------------|-------------|--------------------|---------------|---------------------------|-------------------------|----------------------------------------------------|--|--|--|--|--|
|                   | Club          | )S          |                    |               | Ме                        | mbers                   |                                                    |  |  |  |  |  |
|                   | RESULTS FOR   | R 2017-2018 |                    |               | RESULTS                   | FOR 2017-2018           |                                                    |  |  |  |  |  |
| QUARTER           | NEW CLUB GOAL | NEW CLUBS   | DROPPED CLUBS      | QUARTER       | MEMBER GROWTH NET<br>GOAL | MEMBER GROWTH<br>ACTUAL | DROPPED<br>MEMBERS ACTUAL<br>(including transfers) |  |  |  |  |  |
| JULY/AUG/SEPT     | 2             | 0           | 2                  | JULY/AUG/SEPT | 48                        | 95                      | 59                                                 |  |  |  |  |  |
| OCT/NOV/DEC       | 0             | 0           | 0                  | OCT/NOV/DEC   | 7                         | 50                      | 72                                                 |  |  |  |  |  |
| JAN/FEB/MAR       | 2             | 0           | 0                  | JAN/FEB/MAR   | 48                        | 41                      | 41                                                 |  |  |  |  |  |
| APR/MAY/JUNE      | 0             | 0           | 0                  | APR/MAY/JUNE  | -10                       | 0                       | 0                                                  |  |  |  |  |  |